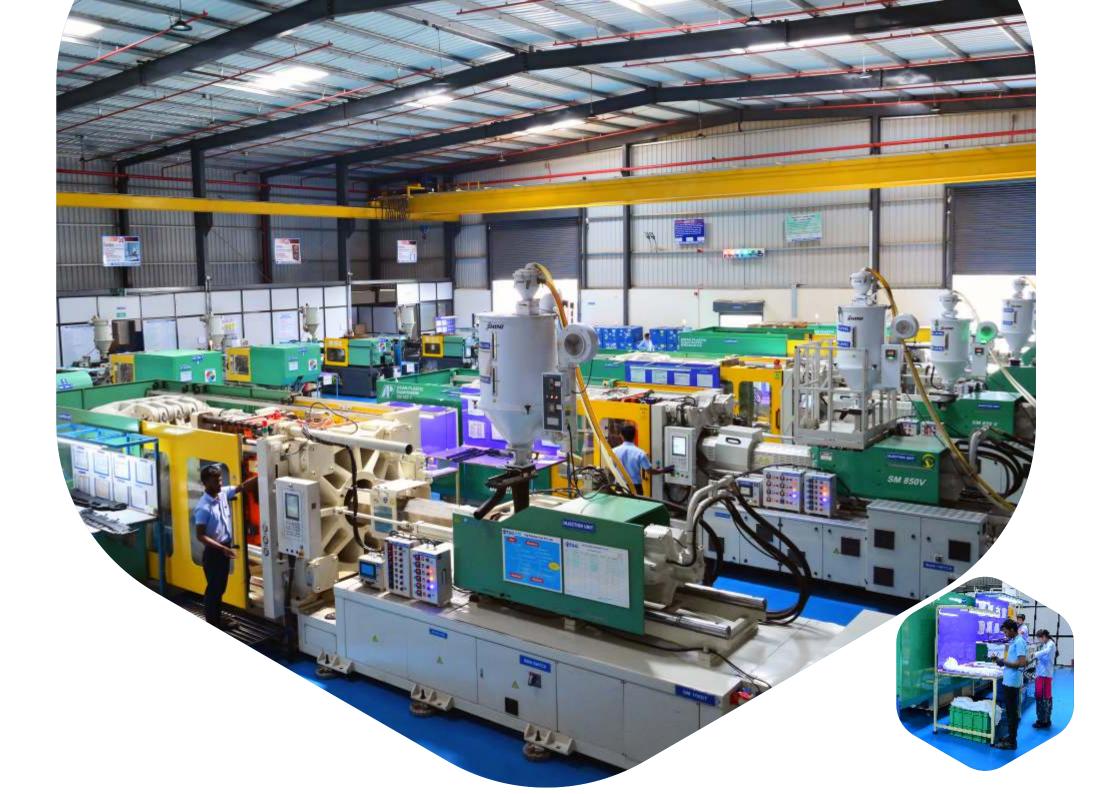

#### Infrastructure

Tag Polymers's factory is set up on around 2 acres of land, providing ample space for its plastic molding and assembly operations. This spacious setup allows the company to house its machinery and equipment in a well-organized and efficient manner, which can result in greater productivity and faster turnaround times for its customers.

# Machinery

Tag Polymers has a range of imported machinery for plastic molding, ranging from 100T to 1000T.

This range of machinery enables the company to produce plastic products of varying sizes and complexity, and cater to a wide range of customer requirements.