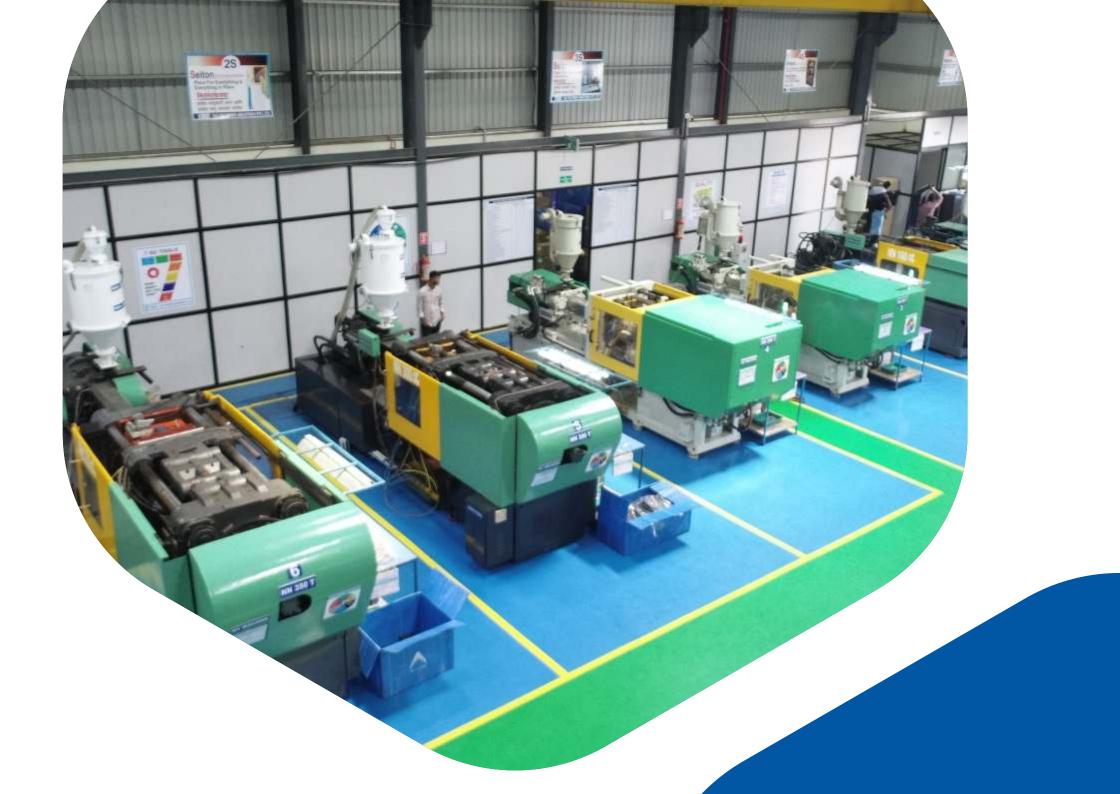

#### Infrastructure

Tag Polymers's factory is set up on around 2 acres of land, providing ample space for its plastic molding and assembly operations. This spacious setup allows the company to house its machinery and equipment in a well-organized and efficient manner, which can result in greater productivity and faster turnaround times for its customers.

# Machinery

Tag Polymers has a range of imported machinery for plastic molding, ranging from 100T to 1000T.

This range of machinery enables the company to produce plastic products of varying sizes and complexity, and cater to a wide range of customer requirements.