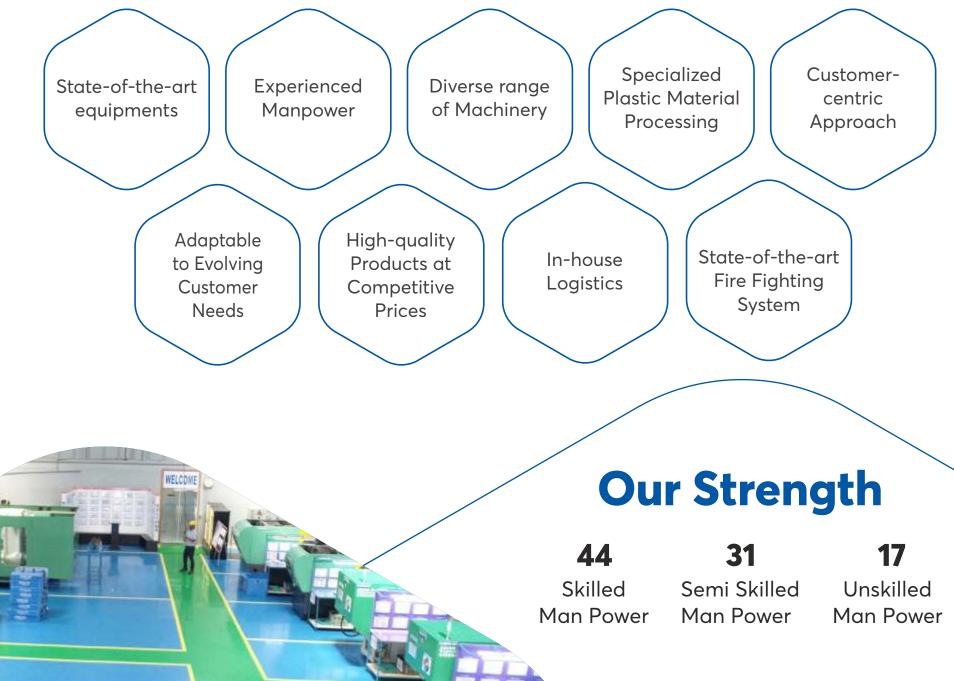

# Why Choose Us?

#### Infrastructure

Tag Polymers's factory is set up on around 2 acres of land, providing ample space for its plastic molding and assembly operations. This spacious setup allows the company to house its machinery and equipment in a well-organized and efficient manner, which can result in greater productivity and faster turnaround times for its customers.

# Machinery

Tag Polymers has a range of imported machinery for plastic molding, ranging from 100T to 1000T.

This range of machinery enables the company to produce plastic products of varying sizes and complexity, and cater to a wide range of customer requirements.