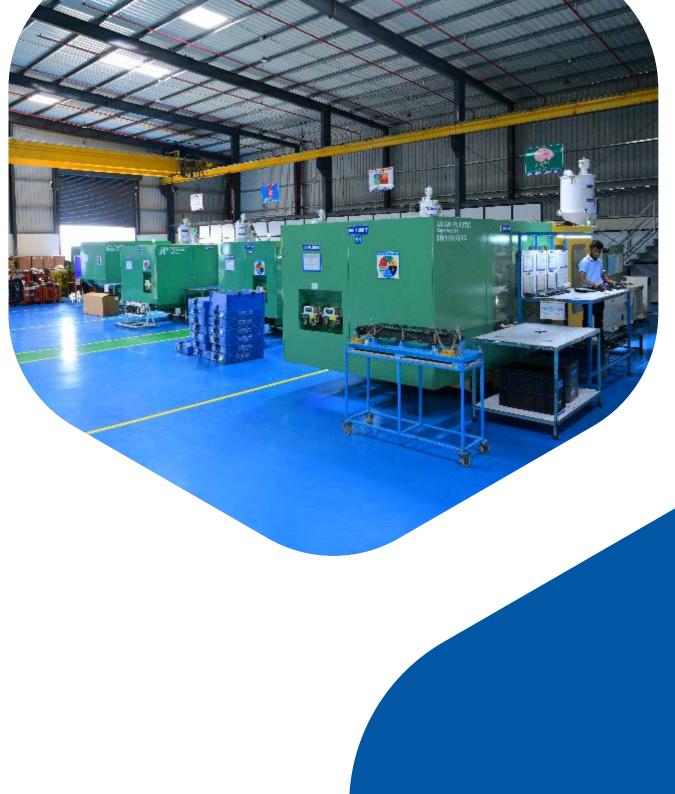

#### Infrastructure

Tag Polymers's factory is set up on around 2 acres of land, providing ample space for its plastic molding and assembly operations. This spacious setup allows the company to house its machinery and equipment in a well-organized and efficient manner, which can result in greater productivity and faster turnaround times for its customers.

# Machinery

Tag Polymers has a range of imported machinery for plastic molding, ranging from 100T to 1000T.

This range of machinery enables the company to produce plastic products of varying sizes and complexity, and cater to a wide range of customer requirements.